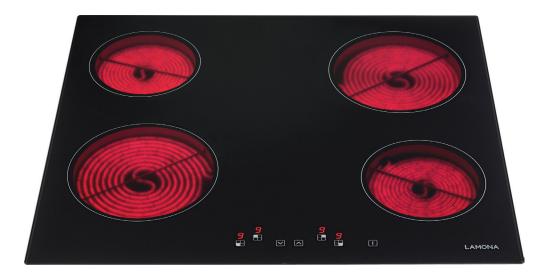

## LAM1746 Lamona touch control ceramic hob

| Hob Specification |             |             |         |  |
|-------------------|-------------|-------------|---------|--|
|                   | Burner type | Burner size | Rating  |  |
| Front Left        | Standard    | 180mm       | 1,800 W |  |
| Back Left         | Standard    | 140mm       | 1,200 W |  |
| Back Right        | Standard    | 180mm       | 1,800 W |  |
| Front Right       | Standard    | 140mm       | 1,200 W |  |

| Technical Information                       |                                                |  |
|---------------------------------------------|------------------------------------------------|--|
| Cooking zones                               | 4 Hi-lite cooking zones                        |  |
| Booster                                     | Yes                                            |  |
| Timer                                       | No                                             |  |
| Hi-lite cooking element                     | Yes                                            |  |
| Residual heat indicator                     | Yes                                            |  |
| Child lock                                  | Childlock Facility                             |  |
| Touch control                               | Yes                                            |  |
| Fast fit clips                              | Yes                                            |  |
| Electrical supply rated voltage @ Frequency | 230 V @ 50 Hz                                  |  |
| Total input power (watts)                   | 6,000 W                                        |  |
| Amperage required                           | 25 A                                           |  |
| Mains lead length                           | 1.4 m                                          |  |
| Mains lead plug                             | Requires hard wiring                           |  |
| Accreditation CE                            | CE Marked                                      |  |
| Approval directives                         | RoHS<br>WEEE<br>DEMKO<br>UL (EU)<br>LVD<br>EMC |  |
| Guarantee                                   | 3 Year Manufacturer's Guarantee                |  |